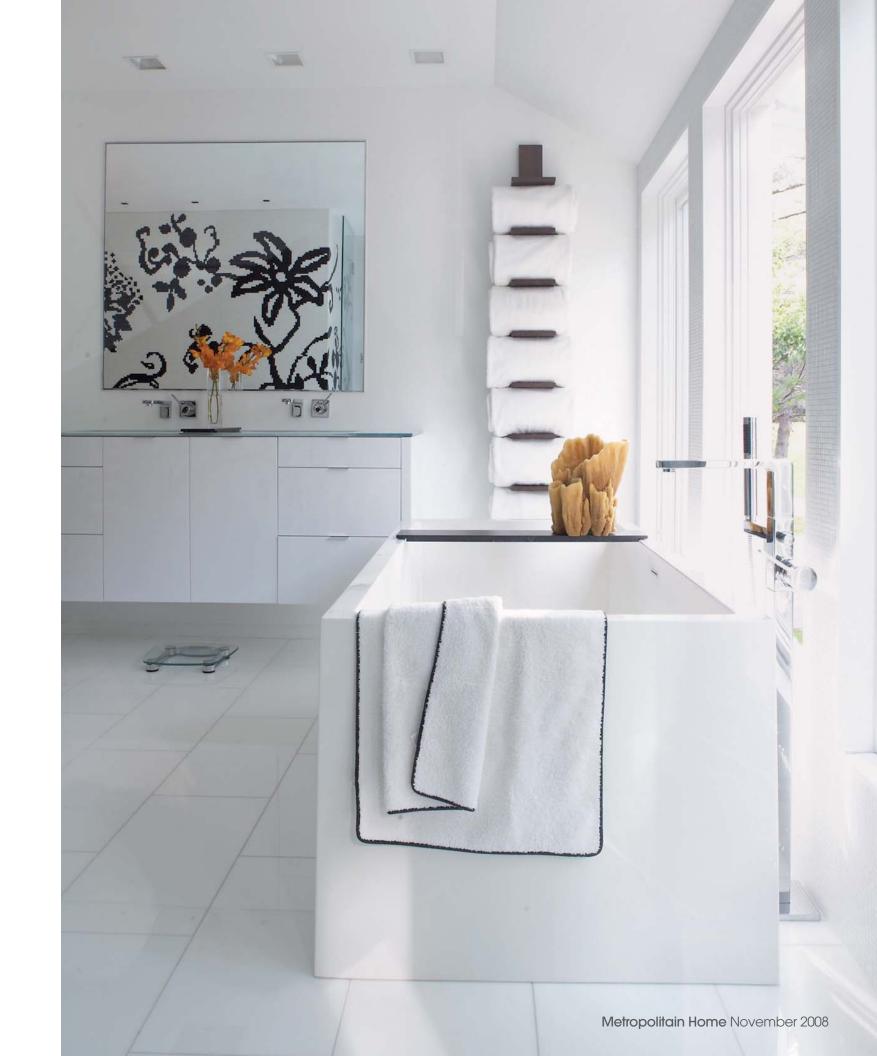

s feature a slot design overflow, a trade mark of the entire WETSTYLE collection.

### **Broad Design and Configuration Flexibility**

WETSTYLE uniquely produces 4 soaking bathtub collections with over 100 sizes and configuration possibilities to meet the custom requirements of almost any residential or commercial project.

Lavatories and vessel sinks are part of each bathtub collection, combined with oak and walnut furniture or a sleek stainless steel console to provide a complementary and fully finished look.

### Comfort/Ergonomics

WETSTYLE bathtubs provide ample depth (24") to completely submerge your body for total relaxation. Customers have commented that, while WETSTYLE's soaking bathtubs are some of the most beautiful and artful in form, they are also among the most comfortable.



# Unique Material

WETMAR $^{\text{TM}}$  is an engineered and technologically advanced composite material, a fusion of natural stone and synthetic aggregates coated with a surface of ultra-resistant polyester skin.

The material's thickness (3/4") lends superior strength, provides increased heat retention and ensures that there is no rebound effect.

The material is natural and smooth to the touch. It is non-porous, naturally hygienic, stain-resistant and easy to maintain, retaining its original lustre.

WETMAR $^{\text{TM}}$  is renewable. The surface can be brought back to its original state through mild sanding and polishing.

WETMAR™ is available in a glossy or matte white finish.

### Certification

WETSTYLE has the following product certifications: CSA, IAPMO-ANSI and MASS. This m